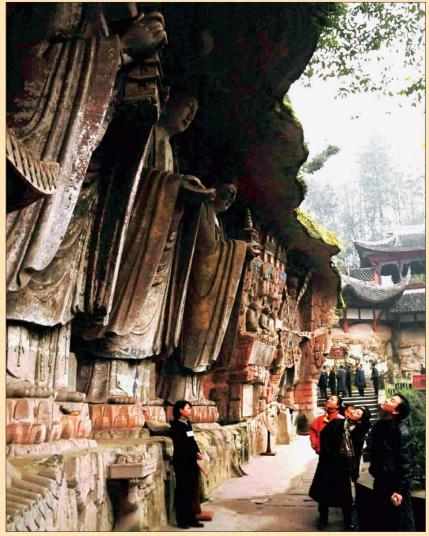

Climate: Subtropical monsoon climate.

Average annual temperature: Around 18°C

Dazu Rock Carvings

Average annual precipitation: 1,000-1,400mm

Chongqing's main topography is hilly land sloping from the south and north toward the Yangtze River valley. The Yangtze River runs through the city from east to west toward the famous Three Gorges.

Special scenic spots include the Three Gorges, the Dazu Rock Carvings, the Fengjie Tiankeng Rift. The Dazu Rock Carvings has been inscribed to the World Heritage List.

The city of Chongqing