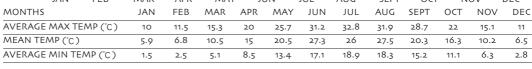

Climate: Subtropical monsoon climate.

Average annual temperature: Around 18°C

Dazu Rock Carvings

Average annual precipitation: 1,000-1,400mm

Chongqing's main topography is hilly land sloping from the south and north toward the Yangtze River valley. The Yangtze River runs through the city from east to west toward the famous Three Gorges.