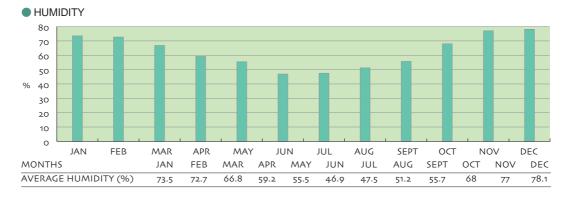

tion: 400m

Climate: Subtropical monsoon climate.

Average annual temperature: Around 18°C





Dazu Rock Carvings



Average annual precipitation: 1,000-1,400mm

Chongqing's main topography is hilly land sloping from the south and north toward the Yangtze River valley. The Yangtze River runs through the city from east to west toward the famous Three Gorges.

The city abounds in gifts of nature, boasting both natural scenery and cultural interest. Lots of mountains, waters, forests, springs, waterfalls and caves vividly present the grandness, grotesqueness, peril and tranquility of the nature.

Special scenic spots include the Three Gorges, the Dazu Rock Carvings, the Fengjie Tiankeng Rift. The Dazu Rock Carvings has been inscribed to the World Heritage List.



The city of Chongqing







#### RAINFALL DAYS AMOUNT OF RAINFALL 120 12 100 10 80 8 Days 60 E 6 40 20 2 0 0 AUG SEPT MAR APR MAY JUN OCT MONTHS FEB APR AUG SEPT $\mathsf{OCT}$ NOV DEC JAN MAR MAY JUN JUL RAINFALL DAYS 11.8 12 11.8 10.7 9.6 5.1 4 4.7 4.7 9.6 12 AMOUNT OF RAINFALL (mm) 87.7 81.7 48 25.8 84.8 67.8 13.3 17.8 26 100.5 99.3

### 5 4

PREVAILING WIND DIRECTION AND AVERAGE STRENGTH









Springboard area



Exterior of the sports hall

### Chongqing Olympic Stadium Natatorium

Facility for:

- Swimming, diving, water polo and synchronized swimming Facility description:
- One 50m x 25m swimming pool, one 25m x 21m diving pool and one 25m x 16m training pool
- · Weight training room, showers, changing rooms and toilets

# Chongqing Wanzhou District Shanxia Zhixing Gymnasium

Facility for: Handball and wr