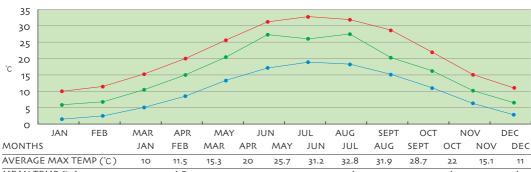

Climate: Subtropical monsoon climate.

Average annual temperature: Around 18°C

Dazu Rock Carvings

Average annual precipitation: 1,000-1,400mm

Chongqing's main topography is hilly land sloping from the south and north toward the Yangtze River valley. The Yangtze River runs through the city from east to west toward the famous Three Gorges.