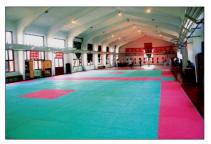

#### Taekwondo Training Hall

- Two standard mats
- Capable of holding 50 athletes training simultaneously
- Supporting equipment
- Weight training room, sauna showers, changing rooms and toilets

Interior of the shooting range

Interior of the taekwondo hall

A panoramic view of the athletics field