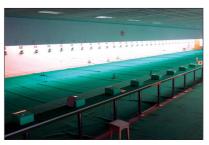

#### Shooting Range

- 54 German-made spieth traps
- 25m shooting range with 8 groups of revolving targets
- 10m shooting range with 42 shooting positions
- Enclosed 50m shooting range with 40 shooting positions
- Weight training room, showers, sauna changing rooms and toilets

#### Taekwondo Training Hall

- Two standard mats
- Capable of holding 50 athletes training simultaneously
- Supporting equipment
- Weight training room, sauna showers, changing rooms and toilets

Interior of the shooting range