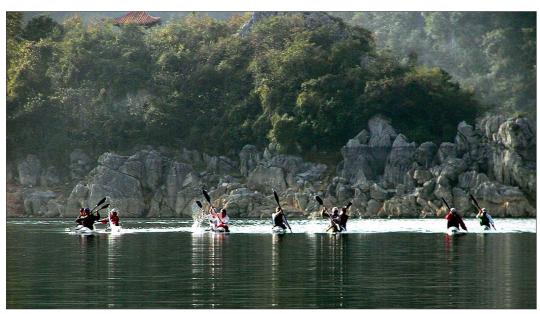

### Guizhou Hongfenghu Water Sports Center

Facility for: Rowing and canoe/kayak (flatwater)

Facility description:

- · 35 km from Guiyang city proper
- 1,240m above sea level
- 1.68 sq km of training area
- $\cdot$  Six boat houses, each measuring 21m x 5.1m
- Three 10m x 4m docks
- 15 courses of length of 500m, 1,000m and 2,000m
- One 23m x 21m training hall
- Weight training room, showers, changing rooms and toilets

333

Guizhou Water Sports Center