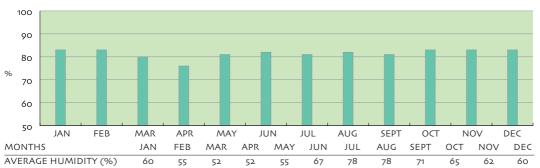

· Average annual precipitation: 1,197 mm

• Annual comparative humidity: 76.9%

· Annual frost-free period: 270 days

Beautiful scenery of Hongfeng Lake