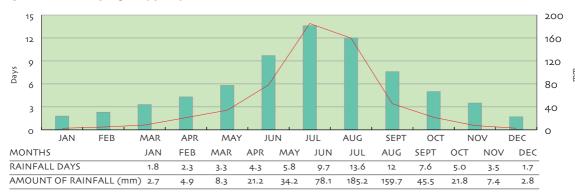

areas include the Huangguoshu Waterfall, Dragon Palace, Zhijin Cave, Hongfeng Lake, Malinghe Canyon and Shizhang Cave in Chishui. Guizhou also has four state-level nature reserves-Fanjingshan Botanic Park, Maolan Karst Forest, Chishui Nature Reserve of Spinulose Tree Ferns, and Bird Reserve Area at Caohai Lake.



Huangguoshu Waterfall







## **GUIYANG CITY**

Area: 8,046 square km

Population: 3.7 million

Longitude: 106°07′-107°17′E Latitude: 26°11′-27°22′N

Climate: Subtropical humid monsoon climate.

· Average annual temperature: 15°C

· Annual sunshine period: 1,278 hours

· Average annual precipitation: 1,197 mm

• Annual comparative humidity: 76.9%

· Annual frost-free period: 270 days



Beautiful scenery of Hongfeng Lake







# 331

#### ■ RAINFALL DAYS ■ AMOUNT OF RAINFALL



#### PREVAILING WIND DIRECTION AND AVERAGE STRENGTH



# 332

### **Qingzhen Sports Training Center**

Complex for: Track and field, shooting, archery and taekwondo

#### Complex description:

- · Located 28 km to downtown of Guiyang
- · 1,225m above sea level
- · 2.7 square km with 91% green coverage
- · Three-star athlete apartments
- Three dinning halls, serving Chinese, Western and Muslim dishes

#### Athletic Field

- $\boldsymbol{\cdot}$  One 2-km earth cross-country track
- On 3.3-km-long hard-surfaced track
- · One 3-km- long natural turf track
- Throwing areas
- Weight training room, showers, sauna changing rooms and toilets

#### Shooting Range

- 54 German-made spieth traps
- 25m shooting range with 8 groups of revolving targets
- 10m shooting range with 42 shooting positions