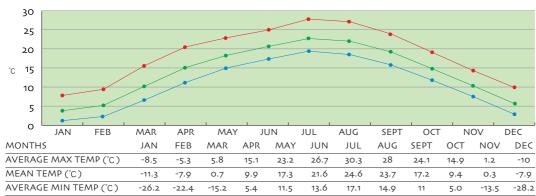

Climate: Subtropical humid alpine monsoon climate.

Average annual temperature: 15°C
Annual precipitation: 1,100-1,300 mm

There are 47 ethnic groups living in Guizhou Province. Thus it abounds in different ethnic folklore and architecture, besides its unique natural landscapes.