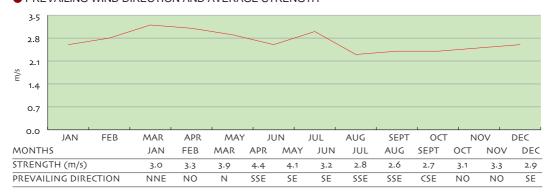

Zhijin Cave, Hongfeng Lake, Malinghe Canyon and Shizhang Cave in Chishui. Guizhou also has four state-level nature reserves-Fanjingshan Botanic Park, Maolan Karst Forest, Chishui Nature Reserve of Spinulose Tree Ferns, and Bird Reserve Area at Caohai Lake.



Huangguoshu Waterfall







## **GUIYANG CITY**

Area: 8,046 square km

Population: 3.7 million

Longitude: 106°07′-107°17′E Latitude: 26°11′-27°22′N

Climate: Subtropical humid monsoon climate.

· Average annual temperature: 15°C

· Annual sunshine period: 1,278 hours

· Average annual precipitation: 1,197 mm

• Annual comparative humidity: 76.9%

· Annual frost-free period: 270 days



Beautiful scenery of Hongfeng Lake







# 331

#### ■ RAINFALL DAYS ■ AMOUNT OF RAINFALL



#### PREVAILING WIND DIRECTION AND AVERAGE STRENGTH



# 332

### **Qingzhen Sports Training Center**

Complex for: Track and field, shooting, archery and taekwondo

#### Complex description:

- · Located 28 km to downtown of Guiyang
- · 1,225m above sea level
- · 2.7 square km with 91% green coverage
- · Three-star athlete apartments
- Three dinning halls, serving Chinese, Western and Muslim dishes

#### Athletic Field

- $\boldsymbol{\cdot}$  One 2-km earth cross-country track
- On 3.3-km-long hard-surfaced track
- · One 3-km- long natural turf track
- Throwing areas
- Weight training room, showers, sauna changing rooms and toilets

#### Shooting Range

- 54 German-made spieth traps
- 25m shooting range with 8 groups of revolving targets
- 10m shooting range with 42 shooting positions
- Enclosed 50m shooting range with 40 shooting position