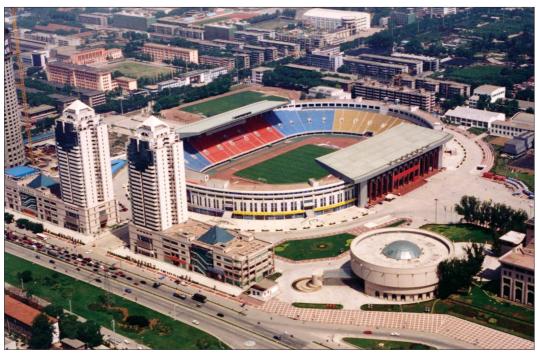

#### Shaanxi Provincial Stadium

Facility for: Track and field

Facility description:

- Standard synthetic track of 8 lanes
- Auxiliary track of 4 lanes
- Weight training room, showers, changing rooms and toilets

Shaanxi Provincial Stadium