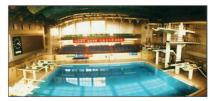

#### Shaanxi Provincial Swimming Center Natatorium

Facility for: Swimming and diving

Facility description:

344

- One 50m x 25m x 2m standard swimming pool
- One 25m x 21m x 5m standard diving pool
- One 25m x 25m training pool
- Weight training room, showers, changing rooms and toilets

# Shaanxi Rhythmic Gymnastics Training Gymnasium

Facility for: Rhythmic gymnastics

Facility description:

- 15m x 15m mats
- Weight training room, showers, changing rooms and toilets

Interior of the Shaanxi Provincial Swimming Center Natatorium