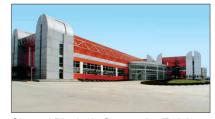

Shaanxi Rhythmic Gymnastics Training Gymnasium

Shaanxi Provincial Shooting Range

#### Shaanxi Provincial Shooting Range

Facility for: Shooting

Facility description:

- 25m shooting range with 12 groups of revolving targets
- $\cdot$  50m shooting range with 60 shooting positions
- 10m shooting range with 60 shooting positions
- 10m running target range with 5 sets of running targets
- Three clay target ranges
- Weight training room, showers, changing rooms and toilets