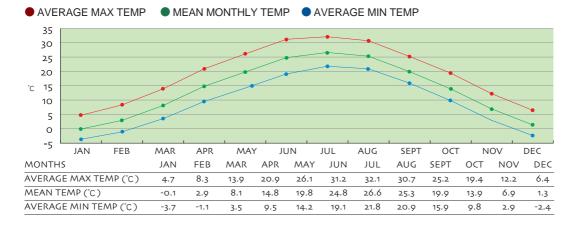

Elevation: 500 m above sea level in average

Average annual temperature: 13.6°C

Shaanxi Province is one of the important origins of the Chinese nation and Chinese civilization. It is the starting point of the famous ancient Silk Road. The Mausoleum of Qinshihuang, the first emperor in Chinese history, and the terracotta warriors and horses found there, known as the "Eighth Wonder" in the world, are listed by the United Nations Educational, Scientific and Cultural Organization as a world cultural heritage site. The 72 royal tombs of different dynasties in the province are good evidence of the social, economic and cultural development of their time. The Mausoleum of King Huangdi in

Average annual Temperature: 13.3°C

Xi'an, called Chang'an in ancient time, has had a history of more than 3,100 years. It is one of the four ancient state capitals in the world. The terracotta warriors and horses of the Qin Dynasty (221-206 B.C.), known as the "Eighth Wonder" in the world, and the intact Ming Dynasty city wall (1368-1644) are all valuable historical relics in Xi'an. The Silk Road, the first trade road linking East and West, started from the city.