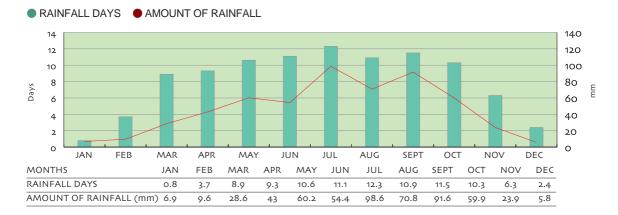

#### PREVAILING WIND DIRECTION AND AVERAGE STRENGTH

The 29th Olympic Games The Pre-Games Training Guide China 2004-2008

Terracotta warriors and horses