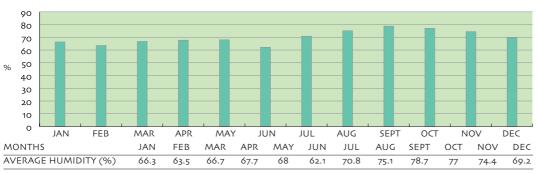

e of Sakyamuni, the founder of Buddhism, enjoys worldwide reputation.



## XľAN

342

Area: 9,983 sq km

Population: 6.5487 million

Longitude: 107°40′-109°49′E Latitude: 33°39′-34°45′ N

Location: Guanzhong Basin in the central part of Yellow River valley

Climate: Warm temperate continental monsoon climate.

Average annual Temperature: 13.3°C

Xi'an, called Chang'an in ancient time, has had a history of more than 3,100 years. It is one of the four ancient state capitals in the world. The terracotta warriors and horses of the Qin Dynasty (221-206 B.C.), known as the "Eighth Wonder" in the world, and the intact Ming Dynasty city wall (1368-1644) are all valuable historical relics in Xi'an. The Silk Road, the first trade road linking East and West, started from the city.



#### HUMIDITY







#### PREVAILING WIND DIRECTION AND AVERAGE STRENGTH

The 29th Olympic Games The Pre-Games Training Guide China 2004-2008



Terracotta warriors and horses

#### Shaanxi Provincial Swimming Center Natatorium

Facility for: Swimming and diving

Facility description:

344

- One 50m x 25m x 2m standard swimming pool
- One 25m x 21m x 5m standard diving pool
- One 25m x 25m training pool
- Weight training room, showers, changing rooms and toilets

# Shaanxi Rhythmic Gymnastics Training Gymnasium

Facility for: Rhythmic gymnastics

Facility description:

- 15m x 15m mats
- Weight training room, showers, changing rooms and toilets



Interior of the Shaanxi Provincial Swimming Center Natatorium



Shaanxi Rhythmic Gymnastics Training Gymnasium



Shaanxi Provincial Shooting Range

#### Sha