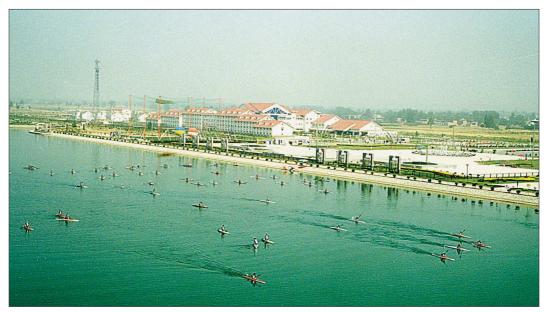

Shaanxi Aquatic Sports Center

### Shaanxi Aquatic Sports Center

Facility for: Rowing, canoe/kayak

Facility description:

- 2,235m main competition course, with average width of 200m and normal depth of 4-5m
- Four fixed docks and one floating pier
- Weight training room, showers, changing rooms and toilets