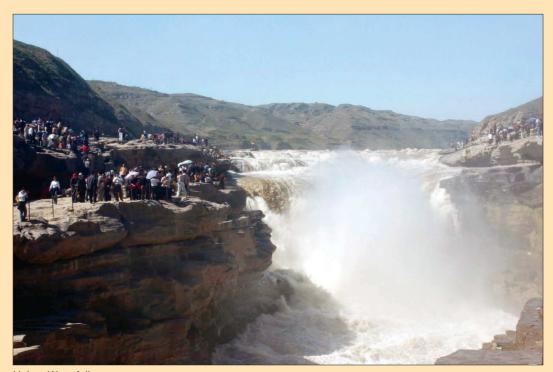

Hukou Waterfall

341

Huangling County serves as a symbol of the unity of the Chinese nation. The Yongle Town, Jingyang County in the province is the datum point of the Chinese land. Famen Temple that houses a finger bone of Sakyamuni, the founder of Buddhism, enjoys worldwide reputation.