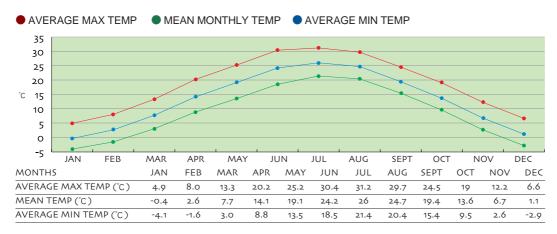

# SHAANXI PROVINCE

Area: 205,800 sq km

Population: 36.895 million

Longitude: 105°29'-110°15'E Latitude: 31°42'-39°35'N

Location: Along the middle reaches of the Yellow river and in the eastern part of northwest China

Elevation: 500 m above sea level in average

Average annual temperature: 13.6°C

Shaanxi Province is one of the important origins of the Chinese nation and Chinese civilization. It is the starting point of the famous ancient Silk Road. The Mausoleum of Qinshihuang, the first emperor in Chinese history, and the terracotta warriors and horses found there, known as the "Eighth Wonder" in the world, are listed by the United Nations Educational, Scientific and Cultural Organization as a world cultural heritage site. The 72 royal tombs of different dynasties in the province are good evidence of the social, economic and cultural development of their time. The Mausoleum of King Huangdi in

Average annual Temperature: 13.3°C

Xi'an, called Chang'an in ancient time, has had a history of more than 3,100 years. It is one of the four ancient state capitals in the world. The terracotta warriors and horses of the Qin Dynasty (221-206 B.C.), known as the "Eighth Wonder" in the world, and the intact Ming Dynasty city wall (1368-1644) are all valuable historical relics in Xi'an. The Silk Road, the first trade road linking East and West, started from the city.