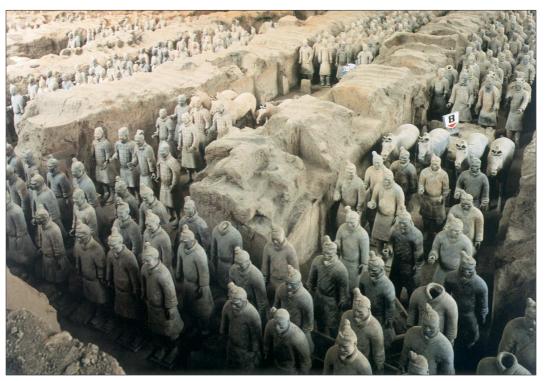

Elevation: 500 m above sea level in average

Average annual temperature: 13.6°C

Shaanxi Province is one of the important origins of the Chinese nation and Chinese civilization. It is the starting point of the famous ancient Silk Road. The Mausoleum of Qinshihuang, the first emperor in Chinese history, and the terracotta warriors and horses found there, known as the "Eighth Wonder" in the world, are listed by the United Nations Educational, Scientific and Cultural Organization as a world cultural heritage site. The 72 royal tombs of different dynasties in the province are good evidence of the social, economic and cultural development of their time. The Mausoleum of King Huangdi in

Average annual Temperature: 13.3°C

Xi'an, called Chang'an in ancient time, has had a history of more than 3,100 years. It is one of the four ancient state capitals in the world. The terracotta warriors and horses of the Qin Dynasty (221-206 B.C.), known as the "Eighth Wonder" in the world, and the intact Ming Dynasty city wall (1368-1644) are all valuable historical relics in Xi'an. The Silk Road, the first trade road linking East and West, started from the city.

#### PREVAILING WIND DIRECTION AND AVERAGE STRENGTH

The 29th Olympic Games The Pre-Games Training Guide China 2004-2008

Terracotta warriors and horses