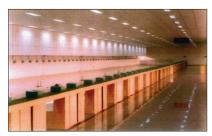

#### Shaanxi Provincial Shooting Range

Facility for: Shooting

Facility description:

- 25m shooting range with 12 groups of revolving targets
- $\cdot$  50m shooting range with 60 shooting positions
- 10m shooting range with 60 shooting positions
- 10m running target range with 5 sets of running targets
- Three clay target ranges
- Weight training room, showers, changing rooms and toilets