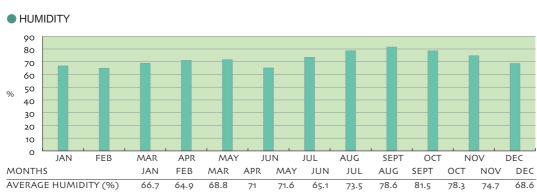

m in floor space with two 14m x14m mats
- One boxing hall of 700 sq m in floor space with two boxing rings
- Weight training room, showers, changing rooms and toilets

#### Xi'an Sports Center Gymnasium

Facility for: Basketball

Facility description:

- Central court of 62m in length and 37m in width
- Weight training room, showers, changing rooms and toilets



Shaanxi Olympic Sports Park



Xi'an Sports Center Gymnasium





## YANGLING

Location: In the central part of Guanzhong Plain and 70 km from Xianyang International Airport

Yangling, with a longstanding history, is the birthplace of the agricultural civilization of the Chinese nation. More than 4,000 years ago, Houji, the agricultural forefather of the Chinese nation, taught people farming and arboricultural techniques here.







Shaanxi Aquatic Sports Center

### Shaanxi Aquatic Sports Center

Facility for: Rowing, canoe/kayak

Facility description:

- 2,235m main competition course, with average width of 200m and normal depth of 4-5m
- Four fixed docks and one floating pier
- Weight training room, showers, changing rooms and toilets





Mount Huashan